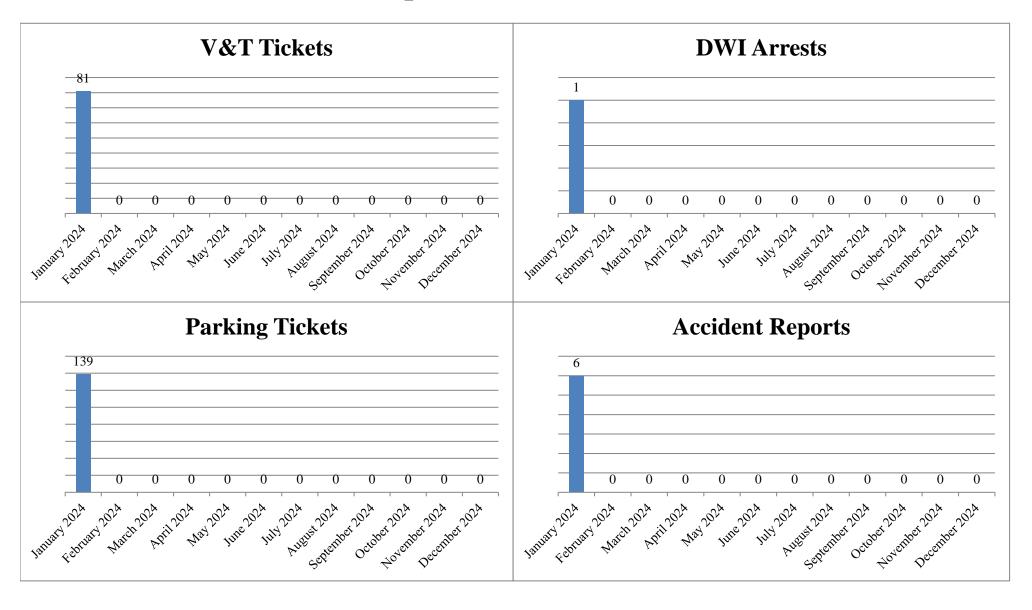

### **Department Statistics**

| 2024             | Total DR# | Follow-up<br>Invest | Felony<br>Arrests | Misdemeanor<br>Violaation Arrest | V&T<br>Tickets | DWI<br>Arrests | Parking<br>Tickets | Accident Reports |
|------------------|-----------|---------------------|-------------------|----------------------------------|----------------|----------------|--------------------|------------------|
| January 2024     | 743       | 23                  | 6                 | 42                               | 81             | 1              | 139                | 6                |
| February 2024    | 0         | 0                   | 0                 | 0                                | 0              | 0              | 0                  | 0                |
| March 2024       | 0         | 0                   | 0                 | 0                                | 0              | 0              | 0                  | 0                |
| April 2024       | 0         | 0                   | 0                 | 0                                | 0              | 0              | 0                  | 0                |
| May 2024         | 0         | 0                   | 0                 | 0                                | 0              | 0              | 0                  | 0                |
| <b>June 2024</b> | 0         | 0                   | 0                 | 0                                | 0              | 0              | 0                  | 0                |
| July 2024        | 0         | 0                   | 0                 | 0                                | 0              | 0              | 0                  | 0                |
| August 2024      | 0         | 0                   | 0                 | 0                                | 0              | 0              | 0                  | 0                |
| September 2024   | 0         | 0                   | 0                 | 0                                | 0              | 0              | 0                  | 0                |
| October 2024     | 0         | 0                   | 0                 | 0                                | 0              | 0              | 0                  | 0                |
| November 2024    | 0         | 0                   | 0                 | 0                                | 0              | 0              | 0                  | 0                |
| December 2024    | 0         | 0                   | 0                 | 0                                | 0              | 0              | 0                  | 0                |
| Year to Date     | 743       | 23                  | 6                 | 42                               | 81             | 1              | 139                | 6                |