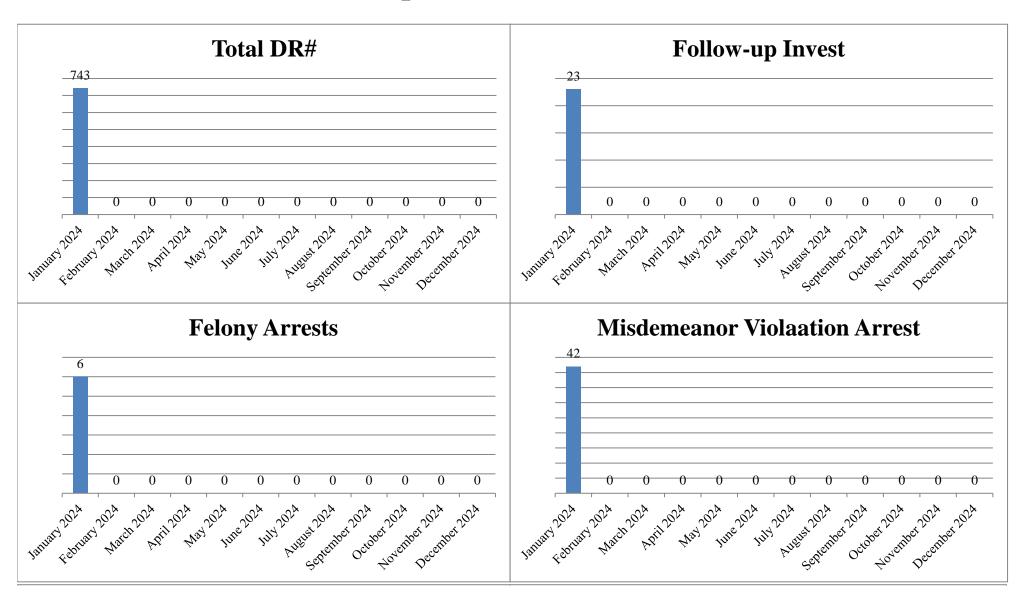

### **Department Statistics**

| 2024             | Total DR# | Follow-up<br>Invest | Felony<br>Arrests | Misdemeanor<br>Violaation Arrest | V&T<br>Tickets | DWI<br>Arrests | Parking<br>Tickets | Accident Reports |
|------------------|-----------|---------------------|-------------------|----------------------------------|----------------|----------------|--------------------|------------------|
| January 2024     | 743       | 23                  | 6                 | 42                               | 81             | 1              | 139                | 6                |
| February 2024    | 0         | 0                   | 0                 | 0                                | 0              | 0              | 0                  | 0                |
| March 2024       | 0         | 0                   | 0                 | 0                                | 0              | 0              | 0                  | 0                |
| April 2024       | 0         | 0                   | 0                 | 0                                | 0              | 0              | 0                  | 0                |
| May 2024         | 0         | 0                   | 0                 | 0                                | 0              | 0              | 0                  | 0                |
| <b>June 2024</b> | 0         | 0                   | 0                 | 0                                | 0              | 0              | 0                  | 0                |
| July 2024        | 0         | 0                   | 0                 | 0                                | 0              | 0              | 0                  | 0                |
| August 2024      | 0         | 0                   | 0                 | 0                                | 0              | 0              | 0                  | 0                |
| September 2024   | 0         | 0                   | 0                 | 0                                | 0              | 0              | 0                  | 0                |
| October 2024     | 0         | 0                   | 0                 | 0                                | 0              | 0              | 0                  | 0                |
| November 2024    | 0         | 0                   | 0                 | 0                                | 0              | 0              | 0                  | 0                |
| December 2024    | 0         | 0                   | 0                 | 0                                | 0              | 0              | 0                  | 0                |
| Year to Date     | 743       | 23                  | 6                 | 42                               | 81             | 1              | 139                | 6                |