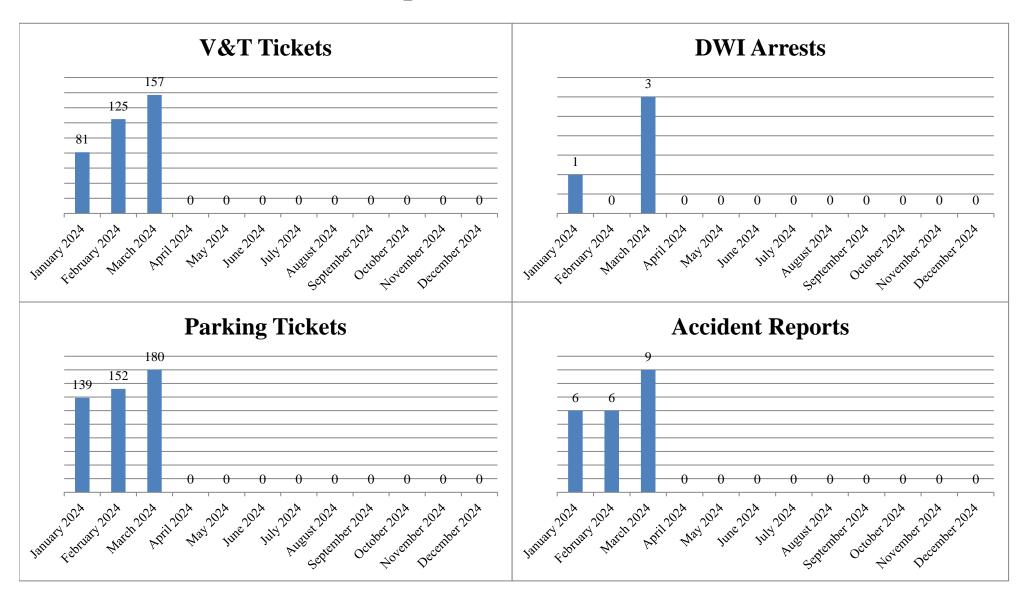

### **Department Statistics**

| 2024             | Total DR# | Follow-up<br>Invest | Felony<br>Arrests | Misdemeanor<br>Violaation Arrest | V&T<br>Tickets | DWI<br>Arrests | Parking<br>Tickets | Accident Reports |
|------------------|-----------|---------------------|-------------------|----------------------------------|----------------|----------------|--------------------|------------------|
| January 2024     | 743       | 23                  | 6                 | 42                               | 81             | 1              | 139                | 6                |
| February 2024    | 823       | 8                   | 0                 | 33                               | 125            | 0              | 152                | 6                |
| March 2024       | 825       | 5                   | 3                 | 50                               | 157            | 3              | 180                | 9                |
| April 2024       | 0         | 0                   | 0                 | 0                                | 0              | 0              | 0                  | 0                |
| May 2024         | 0         | 0                   | 0                 | 0                                | 0              | 0              | 0                  | 0                |
| <b>June 2024</b> | 0         | 0                   | 0                 | 0                                | 0              | 0              | 0                  | 0                |
| <b>July 2024</b> | 0         | 0                   | 0                 | 0                                | 0              | 0              | 0                  | 0                |
| August 2024      | 0         | 0                   | 0                 | 0                                | 0              | 0              | 0                  | 0                |
| September 2024   | 0         | 0                   | 0                 | 0                                | 0              | 0              | 0                  | 0                |
| October 2024     | 0         | 0                   | 0                 | 0                                | 0              | 0              | 0                  | 0                |
| November 2024    | 0         | 0                   | 0                 | 0                                | 0              | 0              | 0                  | 0                |
| December 2024    | 0         | 0                   | 0                 | 0                                | 0              | 0              | 0                  | 0                |
| Year to Date     | 2391      | 36                  | 9                 | 125                              | 363            | 4              | 471                | 21               |