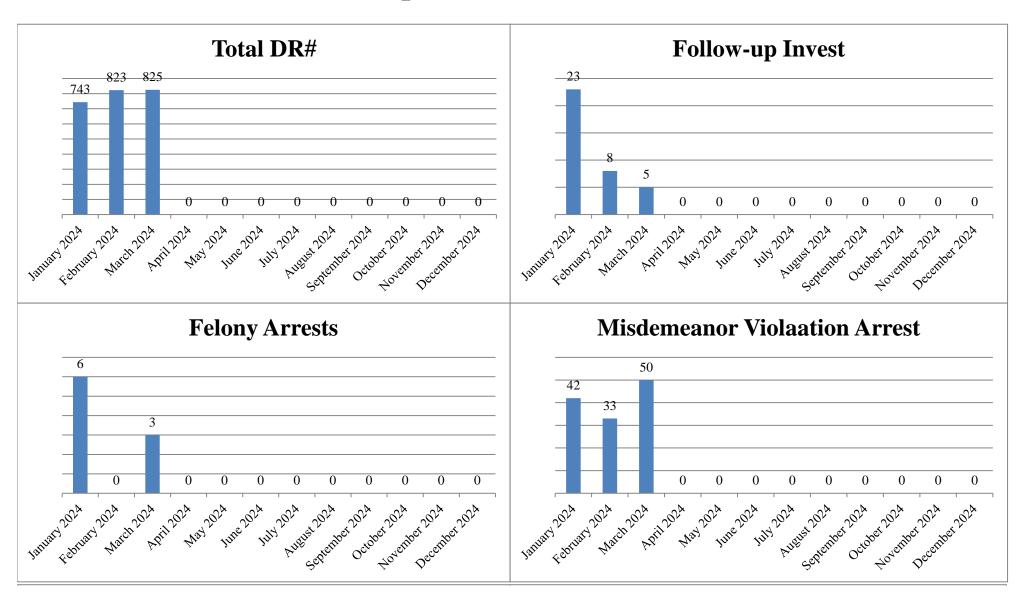

### **Department Statistics**

| 2024             | Total DR# | Follow-up<br>Invest | Felony<br>Arrests | Misdemeanor<br>Violaation Arrest | V&T<br>Tickets | DWI<br>Arrests | Parking<br>Tickets | Accident Reports |
|------------------|-----------|---------------------|-------------------|----------------------------------|----------------|----------------|--------------------|------------------|
| January 2024     | 743       | 23                  | 6                 | 42                               | 81             | 1              | 139                | 6                |
| February 2024    | 823       | 8                   | 0                 | 33                               | 125            | 0              | 152                | 6                |
| March 2024       | 825       | 5                   | 3                 | 50                               | 157            | 3              | 180                | 9                |
| April 2024       | 0         | 0                   | 0                 | 0                                | 0              | 0              | 0                  | 0                |
| May 2024         | 0         | 0                   | 0                 | 0                                | 0              | 0              | 0                  | 0                |
| <b>June 2024</b> | 0         | 0                   | 0                 | 0                                | 0              | 0              | 0                  | 0                |
| <b>July 2024</b> | 0         | 0                   | 0                 | 0                                | 0              | 0              | 0                  | 0                |
| August 2024      | 0         | 0                   | 0                 | 0                                | 0              | 0              | 0                  | 0                |
| September 2024   | 0         | 0                   | 0                 | 0                                | 0              | 0              | 0                  | 0                |
| October 2024     | 0         | 0                   | 0                 | 0                                | 0              | 0              | 0                  | 0                |
| November 2024    | 0         | 0                   | 0                 | 0                                | 0              | 0              | 0                  | 0                |
| December 2024    | 0         | 0                   | 0                 | 0                                | 0              | 0              | 0                  | 0                |
| Year to Date     | 2391      | 36                  | 9                 | 125                              | 363            | 4              | 471                | 21               |