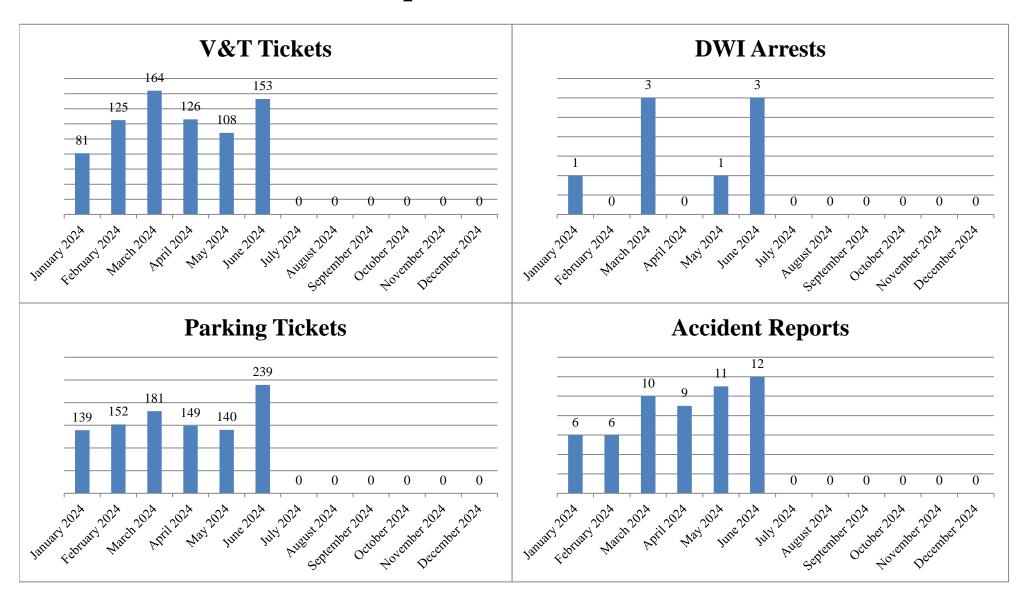

### **Department Statistics**

| 2024              | Total DR# | Follow-up<br>Invest | Felony<br>Arrests | Misdemeanor<br>Violaation Arrest | V&T<br>Tickets | DWI<br>Arrests | Parking<br>Tickets | Accident Reports |
|-------------------|-----------|---------------------|-------------------|----------------------------------|----------------|----------------|--------------------|------------------|
| January 2024      | 743       | 23                  | 6                 | 42                               | 81             | 1              | 139                | 6                |
| February 2024     | 823       | 8                   | 0                 | 33                               | 125            | 0              | 152                | 6                |
| <b>March 2024</b> | 889       | 5                   | 3                 | 50                               | 164            | 3              | 181                | 10               |
| April 2024        | 841       | 31                  | 3                 | 25                               | <b>126</b>     | 0              | 149                | 9                |
| May 2024          | 857       | 14                  | 4                 | 27                               | 108            | 1              | 140                | 11               |
| <b>June 2024</b>  | 1257      | 20                  | 6                 | 39                               | 153            | 3              | 239                | 12               |
| <b>July 2024</b>  | 0         | 0                   | 0                 | 0                                | 0              | 0              | 0                  | 0                |
| August 2024       | 0         | 0                   | 0                 | 0                                | 0              | 0              | 0                  | 0                |
| September 2024    | 0         | 0                   | 0                 | 0                                | 0              | 0              | 0                  | 0                |
| October 2024      | 0         | 0                   | 0                 | 0                                | 0              | 0              | 0                  | 0                |
| November 2024     | 0         | 0                   | 0                 | 0                                | 0              | 0              | 0                  | 0                |
| December 2024     | 0         | 0                   | 0                 | 0                                | 0              | 0              | 0                  | 0                |
| Year to Date      | 5410      | 101                 | 22                | 216                              | 757            | 8              | 1000               | 54               |