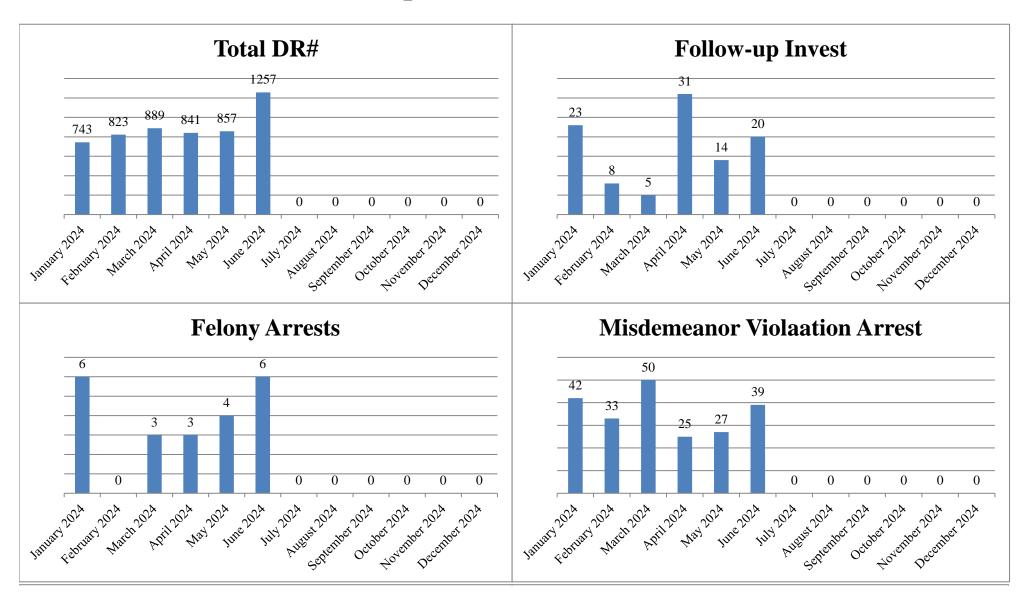

### **Department Statistics**

| 2024              | Total DR# | Follow-up<br>Invest | Felony<br>Arrests | Misdemeanor<br>Violaation Arrest | V&T<br>Tickets | DWI<br>Arrests | Parking<br>Tickets | Accident Reports |
|-------------------|-----------|---------------------|-------------------|----------------------------------|----------------|----------------|--------------------|------------------|
| January 2024      | 743       | 23                  | 6                 | 42                               | 81             | 1              | 139                | 6                |
| February 2024     | 823       | 8                   | 0                 | 33                               | 125            | 0              | 152                | 6                |
| <b>March 2024</b> | 889       | 5                   | 3                 | 50                               | 164            | 3              | 181                | 10               |
| April 2024        | 841       | 31                  | 3                 | 25                               | <b>126</b>     | 0              | 149                | 9                |
| May 2024          | 857       | 14                  | 4                 | 27                               | 108            | 1              | 140                | 11               |
| <b>June 2024</b>  | 1257      | 20                  | 6                 | 39                               | 153            | 3              | 239                | 12               |
| <b>July 2024</b>  | 0         | 0                   | 0                 | 0                                | 0              | 0              | 0                  | 0                |
| August 2024       | 0         | 0                   | 0                 | 0                                | 0              | 0              | 0                  | 0                |
| September 2024    | 0         | 0                   | 0                 | 0                                | 0              | 0              | 0                  | 0                |
| October 2024      | 0         | 0                   | 0                 | 0                                | 0              | 0              | 0                  | 0                |
| November 2024     | 0         | 0                   | 0                 | 0                                | 0              | 0              | 0                  | 0                |
| December 2024     | 0         | 0                   | 0                 | 0                                | 0              | 0              | 0                  | 0                |
| Year to Date      | 5410      | 101                 | 22                | 216                              | 757            | 8              | 1000               | 54               |